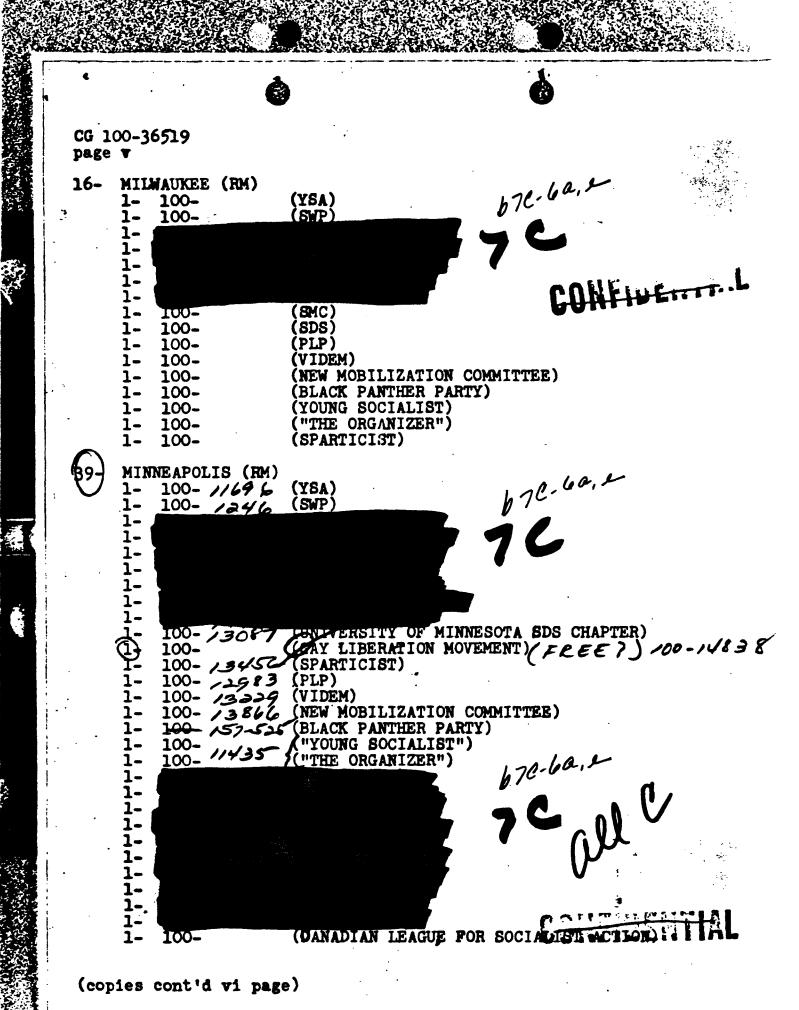

|                                                                                                  |
|                |                                                                          |                                                                                                  |
|                | _                                                                        | :                                                                                                |
|                | •                                                                        | XXXXXXXXXXXXXXXXXXXXXXXXXXXXXXXXXXXXXX                                                           |

-

XXXXXX XXXXXX XXXXXX -

\*





-111-



-iv-



-7-













-x1:\*-







#### FEDERAL BUREAU OF INVESTIGATION FOIPA DELETED PAGE INFORMATION SHEET

| <u>19</u><br>7 | Page(s) withheld entirely at this location in the file. One or more of the following statements, where<br>indicated, explain this deletion.<br>b7C-5c $b7C-6c$ $b7D-4Deleted under exemption(s) b7C, b7D with no segregable$ |
|----------------|------------------------------------------------------------------------------------------------------------------------------------------------------------------------------------------------------------------------------|
| 2              | material available for release to you.